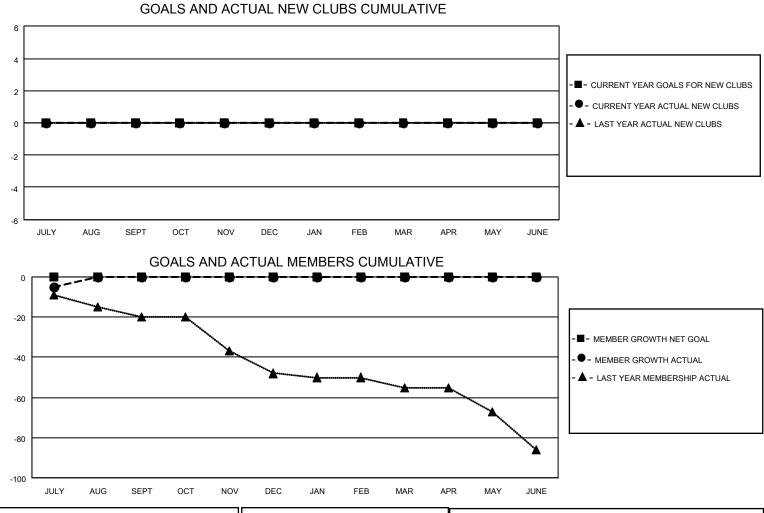

## LOCATION ENGLAND

District 105 N

Results as of: 7/31/2022

| Clubs                 |               |           |               | Members               |                         |                         |                                                    |
|-----------------------|---------------|-----------|---------------|-----------------------|-------------------------|-------------------------|----------------------------------------------------|
| RESULTS FOR 2022-2023 |               |           |               | RESULTS FOR 2022-2023 |                         |                         |                                                    |
| QUARTER               | NEW CLUB GOAL | NEW CLUBS | DROPPED CLUBS | QUARTER MEN           | MBER GROWTH NET<br>GOAL | MEMBER GROWTH<br>ACTUAL | DROPPED<br>MEMBERS ACTUAL<br>(including transfers) |
| JULY/AUG/SEPT         | 0             | 0         | 0             | JULY/AUG/SEPT         | 0                       | 7                       | 10                                                 |
| OCT/NOV/DEC           | 0             | 0         | 0             | OCT/NOV/DEC           | 0                       | 0                       | 0                                                  |
| JAN/FEB/MAR           | 0             | 0         | 0             | JAN/FEB/MAR           | 0                       | 0                       | 0                                                  |
| APR/MAY/JUNE          | 0             | 0         | 0             | APR/MAY/JUNE          | 0                       | 0                       | 0                                                  |